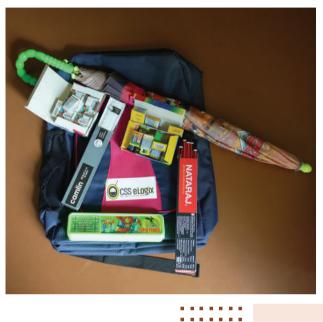

This tradition was carried out on June 1st 2023, wherein the children of Govt. LPS Thrikkunnapuzha and Govt. LPS Valiyaparambu were presented with spacious school bags, umbrellas and functional pencil boxes. A total of 600 school bags and 600 pencil boxes were generously offered to the students of primary grades and another 125 school bags, 125 pencil boxes and 125 umbrellas were presented to students of pre-primary grades.