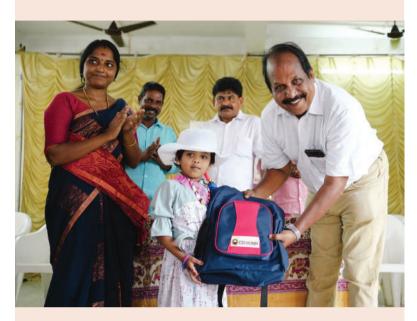

# CHAIRMAN REPEATS HIS COMMITMENT TO SOCIETY

It's that time of the year again when children are seen carrying their school bags, packing their lunch boxes, and seen marching into the school gates. The new academic year (2023-2024) for students has just commenced.

Every year, CSS Group Chairman T S Kaladharan benevolently offers gifts to children of the pre-primary and primary grades.

Our honourable Group Chairman repeated his commitment to society by gifting the young minds with school bags etc., to those entering the academic world. This kind deed is very close to his heart and has never failed to give him an abundance of happiness, year after year. When he sees the joy and happiness in the eyes of the young students, he is overjoyed.

This tradition was carried out on June 1st 2023, wherein the children of Govt. LPS Thrikkunnapuzha and Govt. LPS Valiyaparambu were presented with spacious school bags, umbrellas and functional pencil boxes. A total of 600 school bags and 600 pencil boxes were generously offered to the students of primary grades and another 125 school bags, 125 pencil boxes and 125 umbrellas were presented to students of pre-primary grades.

In addition, he also continued the tradition by organizing a delicious lunch at the respective schools, which was whole heartedly enjoyed by the young students, teachers and parents.

CSS Group wishes the young kids the very best in their academics, and look forward to them as great human beings in making the World peaceful & lovable.